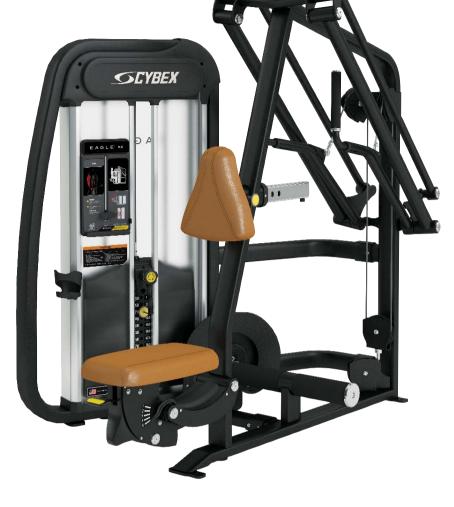

# Row

15-piece strength line featuring restyled aesthetics, refined movements, and reimagined user features designed to provide all users with progressive training options.

### **FEATURES**

- Supports natural movement: Unique top pivot, four-bar linkage and diverging path of motion allow natural movement.
- Accommodating to all: Chest pad and seat easily adjust to allow different body types to enjoy a comfortable range of motion.
- **Torso stabilization:** Foot brace promotes torso stabilization consistent with proper lifting technique.